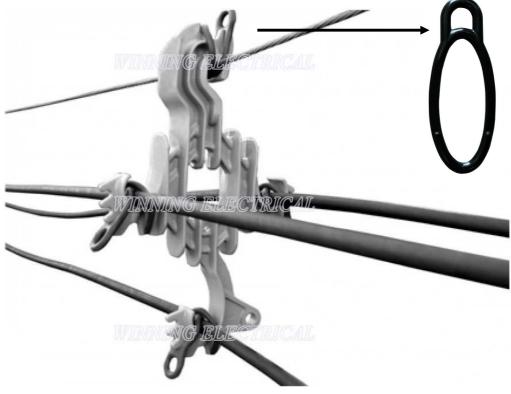

## HDPE Cable Spacer (High Density Polyethylene Cable Spacer)

WINNING<sup>®</sup> HDPE Cable Spacers are produced of a proprietary track-resistant high density polyethylene. They are designed for use on overhead electrical distribution system, both compacted and conventional aerial networks, from 15kV up to 35kV. Three-phase HDPE Cable Spacers support, separate and clamp the conductors in a triangular configuration.

## Application – HDPE Cable Spacer with Snap Tie

E-mail: sales@winning-electrical.com