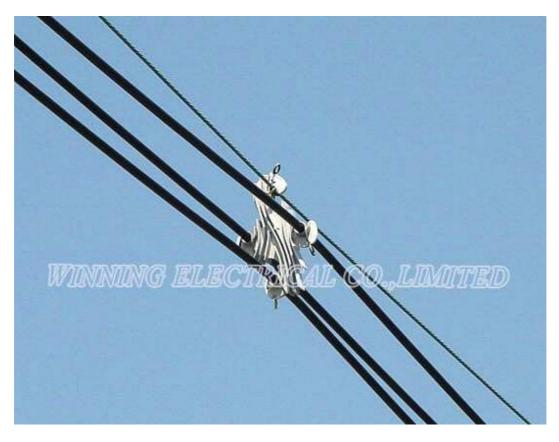

## HDPE Cable Spacer (High Density Polyethylene Cable Spacer)

WINNING<sup>®</sup> HDPE Cable Spacers are produced of a proprietary track-resistant high density polyethylene. They are designed for use on overhead electrical distribution system, both compacted and conventional aerial networks, from 15kV up to 35kV. Three-phase HDPE Cable Spacers support, separate and clamp the conductors in a triangular configuration.

## Application – HDPE Cable Spacer with Snap Tie

E-mail: sales@winning-electrical.com