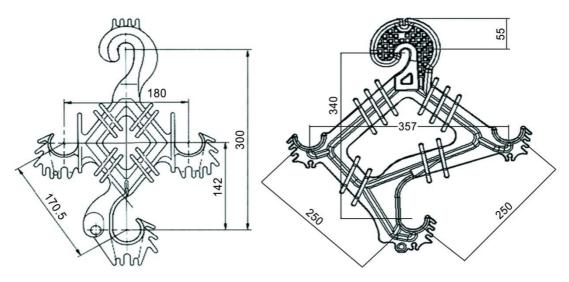

## Drawing / Specifications – HDPE Cable Spacers

| Cat. No.  | Rated<br>Voltage<br>kV | Ultimate<br>Strength<br>(N) | Low Freq.<br>Withstand<br>Voltage; kV |     | Low Freq.<br>Flashover<br>Voltage; kV |     | Critical Impulse<br>Flashover<br>Voltage; kV |      | Weight<br>kg |
|-----------|------------------------|-----------------------------|---------------------------------------|-----|---------------------------------------|-----|----------------------------------------------|------|--------------|
|           |                        |                             | Dry                                   | Wet | Dry                                   | Wet | Pos.                                         | Neg. |              |
| WCP-15/25 | 15/25                  | 4500                        | 50                                    | 35  | 70                                    | 50  | 95                                           | 110  | 0.75         |
| WCP-33    | 33                     | 8000                        | 70                                    | 50  | 90                                    | 65  | 130                                          | 150  | 1.15         |